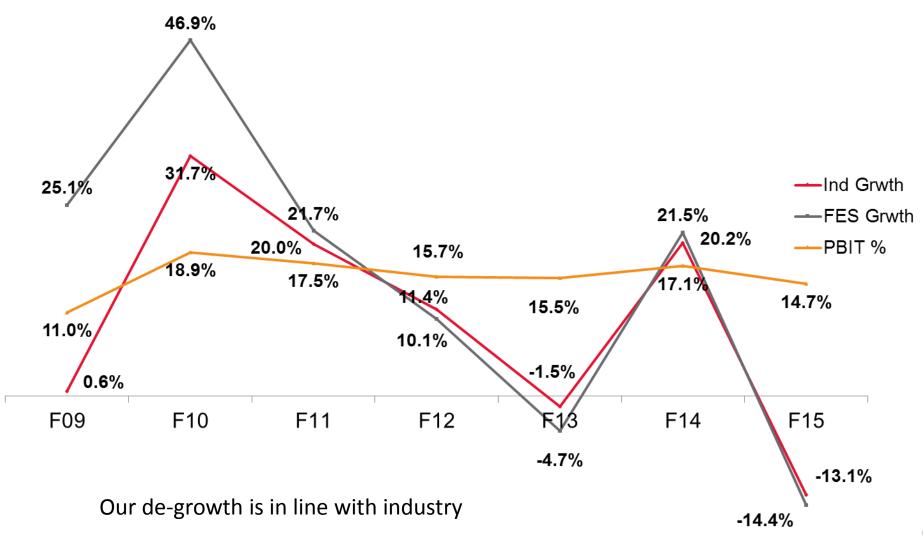

### **Tractor Industry Historical Volumes**

F15 Industry drop by 13.1% (Highest in last 10 years)

<sup>•</sup>Industry is Volatile with Highs/Lows

#### **Domestic volumes**

Industry Drop: 13.1%