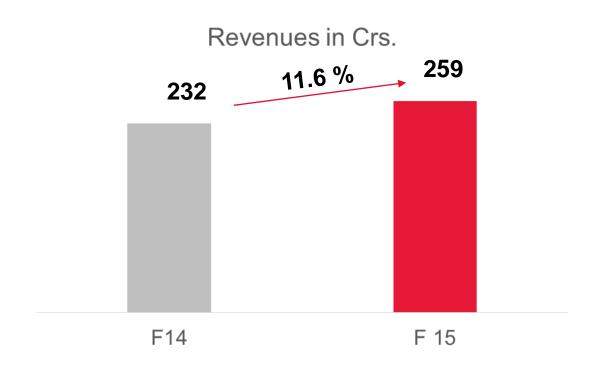

## Mahindra Farm Equipment Sector

**Analyst Meet F15** 

### Recap: May'14 Analyst Meet

**F15 Industry Outlook** 

### Recap: May'14 Analyst Meet

#### **Stability in Volatility**



### **Tractor Industry Historical Volumes**

F15 Industry drop by 13.1% (Highest in last 10 years)



<sup>•</sup>Industry is Volatile with Highs/Lows

### Low Sentiments throughout the year



#### Stability in Volatility



#### **Tractor Volumes**

#### **Domestic volumes**



Industry Drop: 13.1%



## Another year of Domestic Market Leadership

32 Years

### **Growth in Applitrac Business**



### **Segment Results**



### **Arjun Novo**



### **Arjun Novo**

#### Market Share gain: 3.7% in >50 hp (Aug to March)

Launched in Aug 2014

Tech image for Mahindra Tractors

~6,000 units sold till date



### Mahindra ARJUN NO 1005DI-i

Leveraging Technology: Tab enabled sales talk, & High Tech Demos





## Committed to growth in Global Markets

### **Growth in Tractor Exports**



#### **Overseas Ventures**

#### **Mahindra USA**



#### **Overseas Ventures**

#### **Mahindra China**



<sup>•</sup>Industry on a downward trend

### **Building Relationship through Alliances**

Partnering with, Mitsubishi Agricultural Machinery Co. Ltd. (MAM)



#### **New Ventures**

#### Mitsubishi Agricultural Machinery Co. Ltd. (MAM)

- Investment of USD 25 mn for acquiring 33% voting stake in