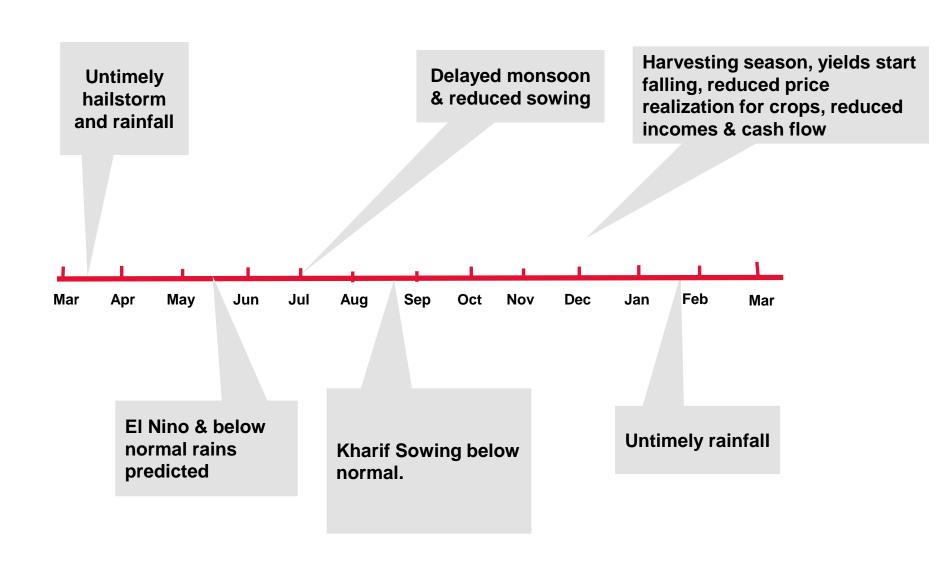

### Low Sentiments throughout the year

### **Industry Outlook F16**

Skymet (pvt weather forecaster) forecasts normal monsoon-102% of LPA with a error of +-4%