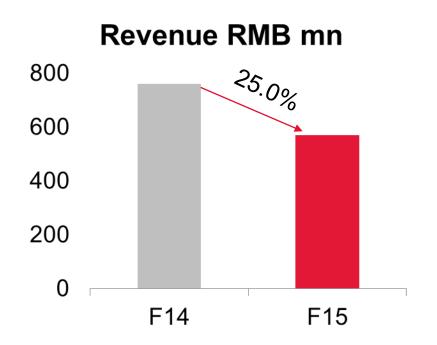

#### Mitsubishi Agricultural Machinery Co. Ltd. (MAM)

- Investment of USD 25 mn for acquiring 33% voting stake in MHI subsidiary
- Total Revenue \$408 mln(F15) and EBIT positive
- MAM is a full range agri machinery player with a strong product pipeline
  - Tractors, Harvesters, Rotavator, Rice Transplanters, Power Tillers & other implements
- Acquisition will help in global growth and to expand our reach to US,SE Asia and other markets.