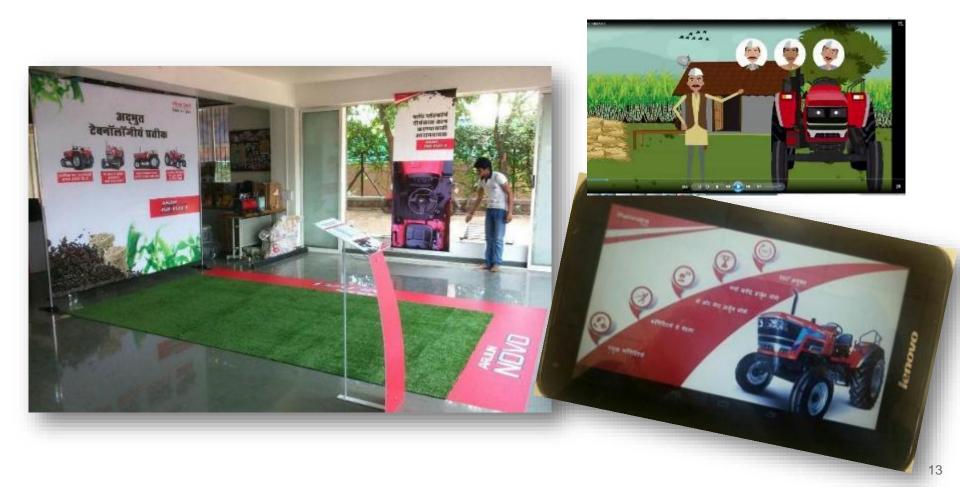

#### Market Share gain: 3.7% in >50 hp (Aug to March)

Launched in Aug 2014

Tech image for Mahindra Tractors

~6,000 units sold till date

### Mahindra ARJUN NO 1005DI-i

Leveraging Technology: Tab enabled sales talk, & High Tech Demos