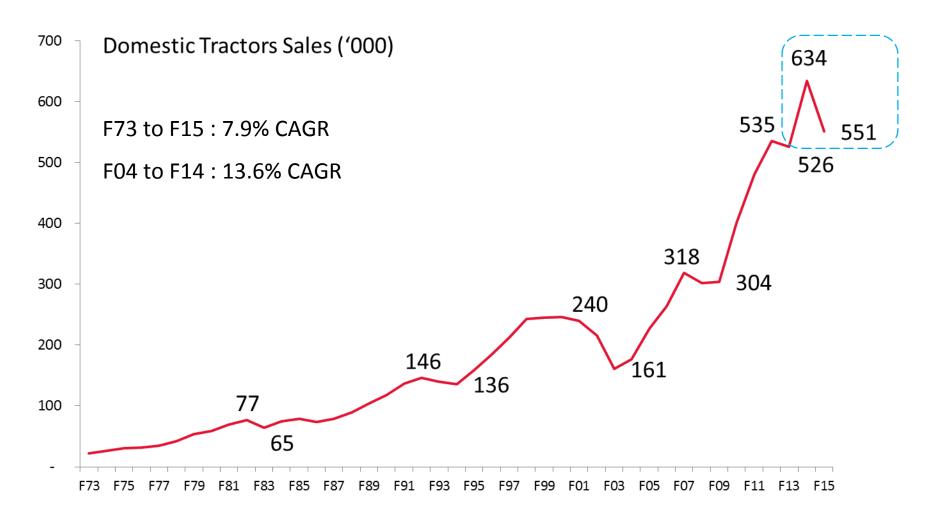

### **Tractor Industry Historical Volumes**

F15 Industry drop by 13.1% (Highest in last 10 years)

<sup>•</sup>Industry is Volatile with Highs/Lows

#### **Tractor Volumes**

#### **Domestic volumes**

Industry Drop: 13.1%