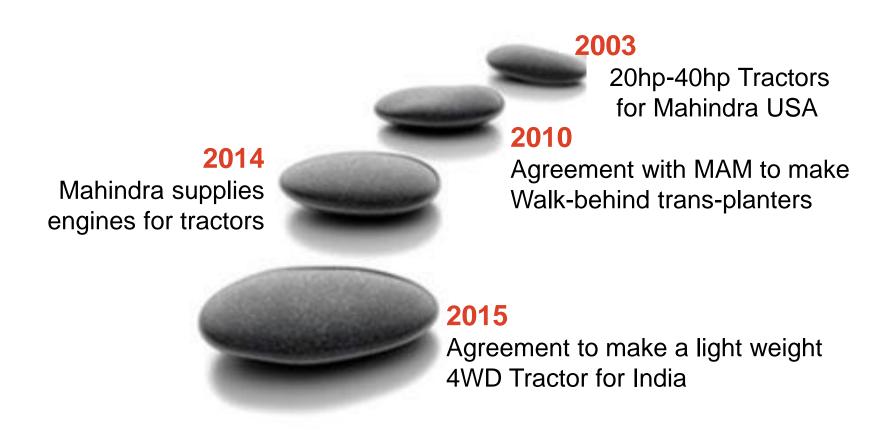

### **Building Relationship through Alliances**

Partnering with, Mitsubishi Agricultural Machinery Co. Ltd. (MAM)

#### **New Ventures**

#### Mitsubishi Agricultural Machinery Co. Ltd. (MAM)

- Investment of USD 25 mn for acquiring 33% voting stake in MHI subsidiary
- Total Revenue \$408 mln(F15) and EBIT positive
- MAM is a full range agri machinery player with a strong product pipeline
  - Tractors, Harvesters, Rotavator, Rice Transplanters, Power Tillers & other implements
- Acquisition will help in global growth and to expand our reach to US,SE Asia and other markets.