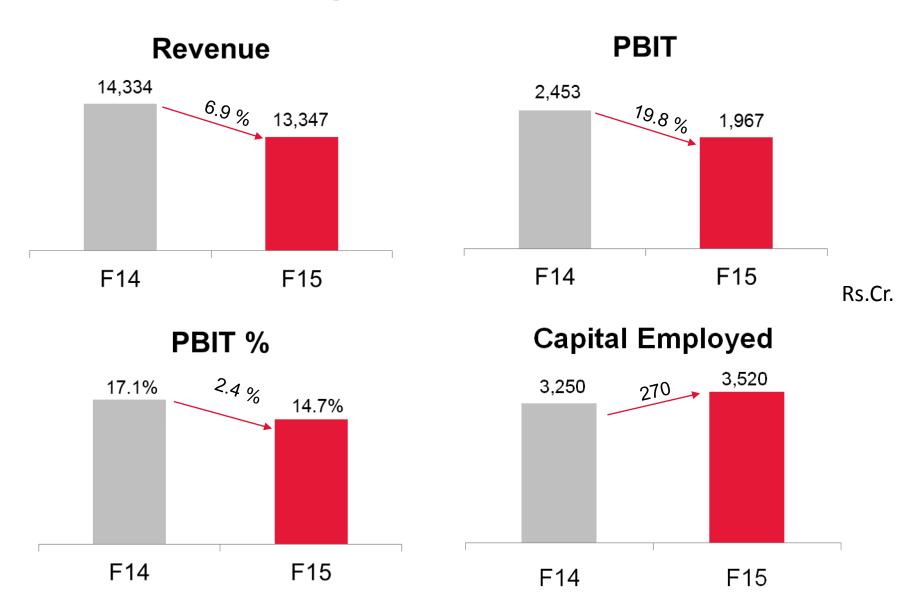

## Mahindra Farm Equipment Sector

**Analyst Meet F15** 

### Recap: May'14 Analyst Meet

**F15 Industry Outlook** 

### Recap: May'14 Analyst Meet

#### **Stability in Volatility**



### **Tractor Industry Historical Volumes**

F15 Industry drop by 13.1% (Highest in last 10 years)



<sup>•</sup>Industry is Volatile with Highs/Lows

### Low Sentiments throughout the year



#### Stability in Volatility



#### **Tractor Volumes**

#### **Domestic volumes**



Industry Drop: 13.1%



## Another year of Domestic Market Leadership

32 Years

### **Growth in Applitrac Business**



### **Segment Results**



### **Arjun Novo**



### **Arjun Novo**

#### Market Share gain: 3.7% in >50 hp (Aug to March)

Launched in Aug 2014

Tech image for Mahindra Tractors

~6,000 units sold till date



### Mahindra ARJUN NO 1005DI-i

Leveraging Technology: Tab enabled sales talk, & High Tech Demos





## Committed to growth in Global Markets

### **Growth in Tractor Exports**



#### **Overseas Ventures**

#### **Mahindra USA**



#### **Overseas Ventures**

#### **Mahindra China**



<sup>•</sup>Industry on a downward trend

### **Building Relationship through Alliances**

Partnering with, Mitsubishi Agricultural Machinery Co. Ltd. (MAM)



#### **New Ventures**

#### Mitsubishi Agricultural Machinery Co. Ltd. (MAM)

- Investment of USD 25 mn for acquiring 33% voting stake in MHI subsidiary
- Total Reve