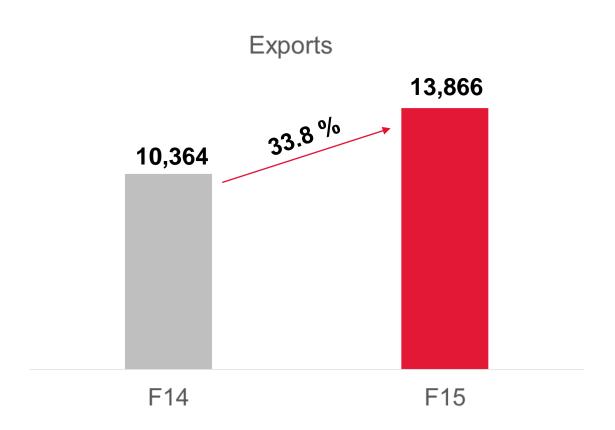

ty**



### **Tractor Industry Historical Volumes**

F15 Industry drop by 13.1% (Highest in last 10 years)



<sup>•</sup>Industry is Volatile with Highs/Lows

### Low Sentiments throughout the year



#### Stability in Volatility



#### **Tractor Volumes**

#### **Domestic volumes**



Industry Drop: 13.1%



## Another year of Domestic Market Leadership

32 Years

### **Growth in Applitrac Business**



### **Segment Results**



### **Arjun Novo**



### **Arjun Novo**

#### Market Share gain: 3.7% in >50 hp (Aug to March)

Launched in Aug 2014

Tech image for Mahindra Tractors

~6,000 units sold till date



### Mahindra ARJUN NO 1005DI-i

Leveraging Technology: Tab enabled sales talk, & High Tech Demos





## Committed to growth in Global Markets

### **Growth in Tractor Exports**



#### **Overseas Ventures**

#### **Mahindra USA**



#### **Overseas Ventures**

#### **Mahindra China**



<sup>•</sup>Industry on a downward trend

### **Building Relationship through Alliances**

Partnering with, Mitsubishi Agricultural Machinery Co. Ltd. (MAM)



#### **New Ventures**

#### Mitsubishi Agricultural Machinery Co. Ltd. (MAM)

- Investment of USD 25 mn for acquiring 33% voting stake in MHI subsidiary
- Total Revenue \$408 mln(F15) and EBIT positive
- MAM is a full range agri machinery player with a strong product pipeline
  - Tractors, Harvesters, Rotavator, Rice Transplanters, Power Tillers & other implements
- Acquisition will help in global growth and to expand our reach to US,SE Asia and other markets.

Tractors (18hp to 51 Hp)

Rice special, Light weight utility tra