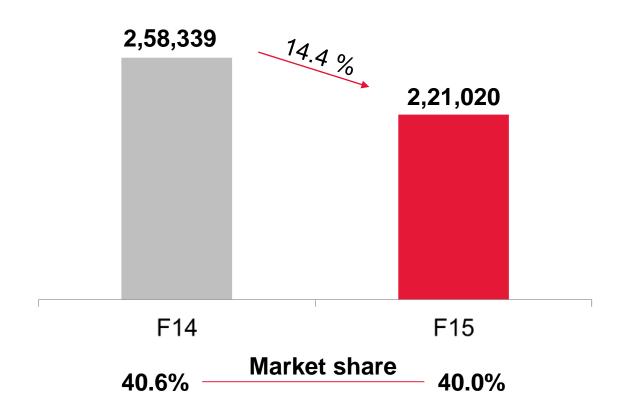

## Mahindra Farm Equipment Sector

**Analyst Meet F15** 

### Recap: May'14 Analyst Meet

**F15 Industry Outlook** 

### Recap: May'14 Analyst Meet

#### **Stability in Volatility**



### **Tractor Industry Historical Volumes**

F15 Industry drop by 13.1% (Highest in last 10 years)



<sup>•</sup>Industry is Volatile with Highs/Lows

### Low Sentiments throughout the year



#### Stability in Volatility



#### **Tractor Volumes**

#### **Domestic volumes**



Industry Drop: 13.1%



## Another year of Domestic Market Leadership

32 Years

### **Growth in Applitrac Business**



### **Segment Results**



### **Arjun Novo**



### **Arjun Novo**

#### Market Share gain: 3.7% in >50 hp (Aug to March)

Launched in Aug 2014

Tech image for Mahindra Tractors

~6,000 units sold till date



### Mahindra ARJUN NO 1005DI-i

Leveraging Technology: Tab enabled sales talk, & High Tech Demos





## Committed to growth in Global Markets

### **Growth in Tractor Exports**



#### **Overseas Ventures**

#### **Mahindra USA**



#### **Overseas Ventures**

#### **Mahindra China**



<sup>•</sup>Industry on a downward trend

### **Building Relationship through Alliances**

Partnering with, Mitsubishi Agricultural Machinery Co. Ltd. (MAM)



#### **New Ventur