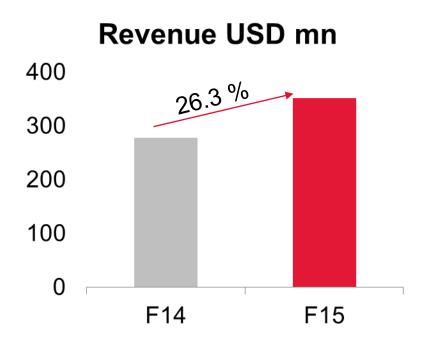

F15 Industry drop by 13.1% (Highest in last 10 years)



<sup>•</sup>Industry is Volatile with Highs/Lows

### Low Sentiments throughout the year



#### Stability in Volatility



#### **Tractor Volumes**

#### **Domestic volumes**



Industry Drop: 13.1%



## Another year of Domestic Market Leadership

32 Years

### **Growth in Applitrac Business**



### **Segment Results**



### **Arjun Novo**



### **Arjun Novo**

#### Market Share gain: 3.7% in >50 hp (Aug to March)

Launched in Aug 2014

Tech image for Mahindra Tractors

~6,000 units sold till date



### Mahindra ARJUN NO 1005DI-i

Leveraging Technology: Tab enabled sales talk, & High Tech Demos





## Committed to growth in Global Markets

### **Growth in Tractor Exports**



#### **Overseas Ventures**

#### **Mahindra USA**



#### **Overseas Ventures**

#### **Mahindra China**



<sup>•</sup>Industry on a downward trend

### **Building Relationship through Alliances**

Partnering with, Mitsubishi Agricultural Machinery Co. Ltd. (MAM)



#### **New Ventures**

#### Mitsubishi Agricultural Machinery Co. Ltd. (MAM)

- Investment of USD 25 mn for acquiring 33% voting stake in MHI subsidiary
- Total Revenue \$408 mln(F15) and EBIT positive
- MAM is a full range agri machinery player with a strong product pipeline
  - Tractors, Harvesters, Rotavator, Rice Transplanters, Power Tillers & other implements
- Acquisition will help in global growth and to expand our reach to US,SE Asia and other markets.

Tractors (18hp to 51 Hp)

Rice special, Light weight utility tractors



**Rice Transplanter** 

#### Combine harvest